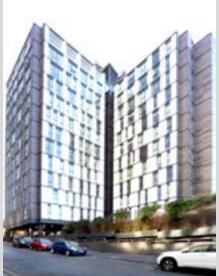

## CENTRILLION POINT, CROYDON

**Client:** Wallace Estates

**Architect:** Thomasons

**QS:** Thomasons

Value: £3.6m

The project entailed the replacement of rainscreen cladding at Centrillion Point, a residential tower block in Croydon.

The existing cladding was removed and replacement rainscreen cladding installed along with cavity fire barriers.

This was a logistically challenging project, undertaking the works whilst the residential units of the building remained occupied. Another challenge was the location of the building, which is within a busy part of Croydon, adjacent to occupied premises.