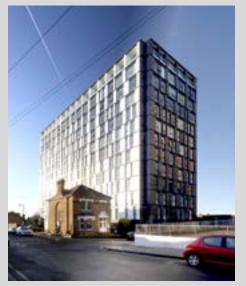

## CENTRILLION POINT, CROYDON

**Client:** Wallace Estates

**Architect:** Thomasons

**QS:** Thomasons

Value: £3.6m

The project entailed the replacement of rainscreen cladding at Centrillion Point, a residential tower block in Croydon.

The existing cladding was removed and replacement rainscreen cladding installed along with cavity fire barriers.

This was a logistically challenging project, undertaking the works whilst the residential units of the building remained occupied. Another challenge was the location of the building, which is within a busy part of Croydon, adjacent to occupied premises.