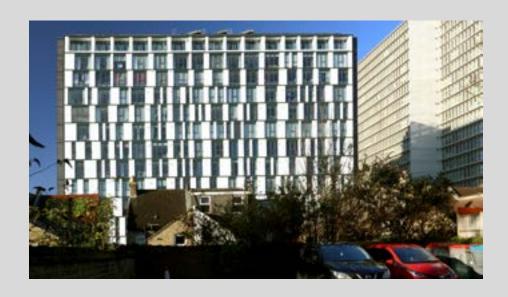

## CENTRILLION POINT, CROYDON

**Client:** Wallace Estates

**Architect:** Thomasons

**QS:** Thomasons

Value: £3.6m

The project entailed the replacement of rainscreen cladding at Centrillion Point, a residential tower block in Croydon.

The existing cladding was removed and replacement rainscreen cladding installed along with cavity fire barriers.

This was a logistically challenging project, undertaking the works whilst the residential units of the building remained occupied. Another challenge was the location of the building, which is within a busy part of Croydon, adjacent to occupied premises.